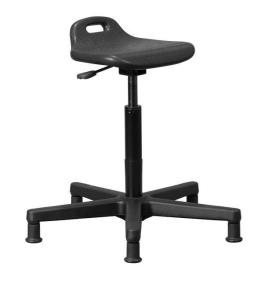

## **Industrial Beauty**

As the name implies, the Sit-Stand Polyurethane (PU) operator stool is ideal for those people who just need a little bit of support before moving on to their next task, whether this be in the office, laboratory, production line or workshop. With its black integral skin polyurethane seat, the Sit-Stand is very easy to clean and ideal in all environments where cleanliness is imperative, or grease and oil are just part of the job! Whatever the height of your workstation, the Sit-Stand can be customised to the correct height. With a built-in clutch handle and weighing in at a mere 6kg, the Sit-Stand easily accompanies you on your next task.

## Features:

- Black Integral Skin Polyurethane foam seat with clutch-handle for easy movement.
- Easy to clean.
- Selection of bases, viz. Black Nylon 5-star, Polished Aluminium 5-star or Black Round Nylon. The 5-star bases are fitted with glides.
- Karo's unique rigid NUGEN footring with durable chrome outer-ring and nylon support structure.
- Various seat heights, Standard = Min 49cm, Max 62cm, with Draughting Footring = Min 59cm, Max 72cm.
- 2 Year Warranty.