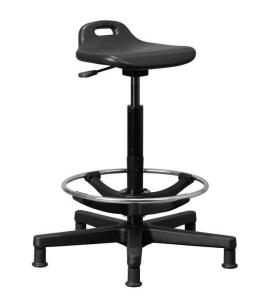

## **Industrial Beauty**

As the name implies, the Sit-Stand Polyurethane (PU) operator stool is ideal for those people who just need a little bit of support before moving on to their next task, whether this be in the office, laboratory, production line or workshop. With its black integral skin polyurethane seat, the Sit-Stand is very easy to clean and ideal in all environments where cleanliness is imperative, or grease and oil are just part of the job! Whatever the height of your workstation, the Sit-Stand can be customised to the correct height. With a built-in clutch handle and weighing in at a mere 6kg, the Sit-Stand easily accompanies you on your next task.

## Features:

- Black Integral Skin Polyurethane foam seat with clutch-handle for easy movement.
- Easy to clean.
- Selection of bases, viz. Black Nylon 5-star, Polished Aluminium 5-star or Black Round Nylon. The 5-star bases are fitted with glides.
- Karo's unique rigid NUGEN footring with durable chrome outer-ring and nylon support structure.
- Various seat heights, Standard = Min 49cm, Max 62cm, with Draughting Footring = Min 59cm, Max 72cm.
- 2 Year Warranty.