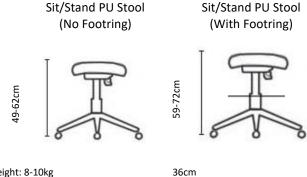

## Features:

- Black Integral Skin Polyurethane foam seat with clutch-handle for easy movement.
- Easy to clean.
- Selection of bases, viz. Black Nylon 5-star, Polished Aluminium 5-star or Black Round Nylon. The 5-star bases are fitted with glides.
- Karo's unique rigid NUGEN footring with durable chrome outer-ring and nylon support structure.
- Various seat heights, Standard = Min 49cm, Max 62cm, with Draughting Footring = Min 59cm, Max 72cm.
- 2 Year Warranty.

## SIT/STAND PU SPECIFICATIONS

 $\underline{\mathsf{DOWNLOAD}} \; \mathsf{Specification} \; \mathsf{Sheet}$ 

30cm

64cm