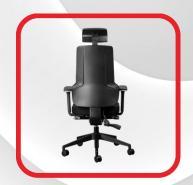

## ORTHO-MAX ORTHOPEDIC OFFICE CHAIR

The OrthoMax takes seating comfort and adjustability to a whole new level. Whether at work or play, this specialist orthopedic chair has the functionality to guarantee your seated comfort. The inflatable lumbar support, height adjustable backrest, free-float mechanism, multi-adjustable armrests and seat-depth adjustment are just some of the features found on this remarkable chair. Available with and without a headrest, the OrthoMax has a 150kg weight rating and, as you would expect, comes with a 10-year warranty. The 5-Star Ergonomic Rating does not do the OrthoMax justice. This exceptional chair is worthy of a 6-Star Rating.

## Features:

- 10 Year Warranty
- Weight Rating 150kg
- 5-Star Ergonomic Rating
- Height and angle adjustable upholstered headrest
- Height adjustable backrest with Inflatable lumbar support.
- Upholstered back and seat with high-density automotive grade moulded foam
- Seat depth adjustment from 43 to 45cm
- Multi-adjustable armrests, viz. height and width adjustable, while the arm pads can slide forward/backwards, and also rotate inwards and outwards
- Free-Float mechanism lockable in any position
- Seat height adjustment (floor to top of seat). Min 46cm, Max 58cm
- 700mm diameter black nylon 5 star base with 60mm castors
- OrthoMax Executive and OrthoMax Task chair options available
- Supplied flat-packed or fully assembled