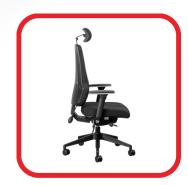

## ORTHO-MAX ORTHOPEDIC OFFICE CHAIR

The OrthoMax takes seating comfort and adjustability to a whole new level. Whether at work or play, this specialist orthopedic chair has the functionality to guarantee your seated comfort. The inflatable lumbar support, height adjustable backrest, free-float mechanism, multi-adjustable armrests and seat-depth adjustment are just some of the features found on this remarkable chair. Available with and without a headrest, the OrthoMax has a 150kg weight rating and, as you would expect, comes with a 10-year warranty. The 5-Star Ergonomic Rating does not do the OrthoMax justice. This exceptional chair is worthy of a 6-Star Rating.

## Features:

- 10 Year Warranty
- Weight Rating 150kg
- 5-Star Ergonomic Rating
- Height and angle adjustable upholstered headrest
- Height adjustable backrest with Inflatable lumbar support.
- Upholstered back and seat with high-density automotive grade moulded foam
- Seat depth adjustment from 43 to 45cm
- Multi-adjustable armrests, viz. height and width adjustable, while the arm pads can slide forward/backwards, and also rotate inwards and outwards
- Free-Float mechanism lockable in any position
- Seat height adjustment (floor to top of seat). Min 46cm, Max 58cm
- 700mm diameter black nylon 5 star base with 60mm castors
- OrthoMax Executive and OrthoMax Task chair options available
- Supplied flat-packed or fully assembled