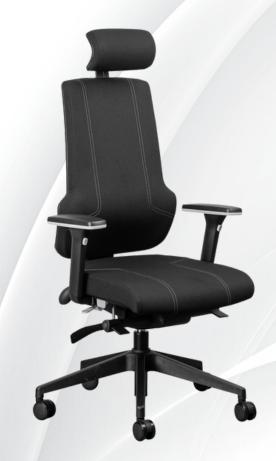

## ORTHO-MAX ORTHOPEDIC OFFICE CHAIR

The OrthoMax takes seating comfort and adjustability to a whole new level. Whether at work or play, this specialist orthopedic chair has the functionality to guarantee your seated comfort. The inflatable lumbar support, height adjustable backrest, free-float mechanism, multi-adjustable armrests and seat-depth adjustment are just some of the features found on this remarkable chair. Available with and without a headrest, the OrthoMax has a 150kg weight rating and, as you would expect, comes with a 10-year warranty. The 5-Star Ergonomic Rating does not do the OrthoMax justice. This exceptional chair is worthy of a 6-Star Rating.

## Features:

- 10 Year Warranty
- Weight Rating 150kg
- 5-Star Ergonomic Rating
- Height and angle adjustable upholstered headrest
- Height adjustable backrest with Inflatable lumbar support.
- Upholstered back and seat with high-density automotive grade moulded foam
- Seat depth adjustment from 43 to 45cm
- Multi-adjustable armrests, viz. height and width adjustable, while the arm pads can slide forward/backwards, and also rotate inwards and outwards
- Free-Float mechanism lockable in any position
- Seat height adjustment (floor to top of seat). Min 46cm, Max 58cm
- 700mm diameter black nylon 5 star base with 60mm castors
- OrthoMax Executive and OrthoMax Task chair options available
- Supplied flat-packed or fully assembled