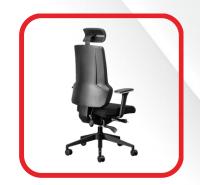

## ORTHO-MAX ORTHOPEDIC OFFICE CHAIR

The OrthoMax takes seating comfort and adjustability to a whole new level. Whether at work or play, this specialist orthopedic chair has the functionality to guarantee your seated comfort. The inflatable lumbar support, height adjustable backrest, free-float mechanism, multi-adjustable armrests and seat-depth adjustment are just some of the features found on this remarkable chair. Available with and without a headrest, the OrthoMax has a 150kg weight rating and, as you would expect, comes with a 10-year warranty. The 5-Star Ergonomic Rating does not do the OrthoMax justice. This exceptional chair is worthy of a 6-Star Rating.

## Features:

- 10 Year Warranty
- Weight Rating 150kg
- 5-Star Ergonomic Rating
- Height and angle adjustable upholstered headrest
- Height adjustable backrest with Inflatable lumbar support.
- Upholstered back and seat with high-density automotive grade moulded foam
- Seat depth adjustment from 43 to 45cm
- Multi-adjustable armrests, viz. height and width adjustable, while the arm pads can slide forward/backwards, and also rotate inwards and outwards
- Free-Float mechanism lockable in any position
- Seat height adjustment (floor to top of seat). Min 46cm, Max 58cm
- 700mm diameter black nylon 5 star base with 60mm castors
- OrthoMax Executive and OrthoMax Task chair options available
- Supplied flat-packed or fully assembled