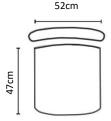

eather office chair upholstery, chrome armrests and a polished aluminium 5-star base, ensures that the Omnia stands out from the crowd. This luxurious leather office chair offers style and versatility for all meeting and executive office environments.

## Features:

- 2 Year Warranty
- Weight Rating 150kg
- 3-Star Ergonomic Rating
- Faux leather upholstery on seat and backrest
- Upholstered seat with high-grade block-cut foam
- Chrome fixed armrests with polyurethane pad
- Frontal Pivot mechanism with 5 locking positions
- Seat height adjustment (floor to top of seat). Min 54cm, Max 61cm
- 700mm diameter polished aluminium 5-star base with 60mm castors
- Supplied fully assembled

## **OMNIA SPECIFICATIONS**

**DOWNLOAD** Specification Sheet

## **OMNIA Executive**



Chair Weight: 21kg