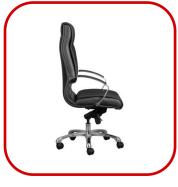

## The Omnia Executive Office Chair... simply classic

The <u>Omnia Executive High Back chair</u> never fails to impress with its design. This timeless classic with deluxe black faux leather office chair upholstery, chrome armrests and a polished aluminium 5-star base, ensures that the Omnia stands out from the crowd. This luxurious leather office chair offers style and versatility for all meeting and executive office environments.

## Features:

- 2 Year Warranty
- Weight Rating 150kg
- 3-Star Ergonomic Rating
- Faux leather upholstery on seat and backrest
- Upholstered seat with high-grade block-cut foam
- Chrome fixed armrests with polyurethane pad
- Frontal Pivot mechanism with 5 locking positions
- Seat height adjustment (floor to top of seat). Min 54cm, Max 61cm
- 700mm diameter polished aluminium 5-star base with 60mm castors
- Supplied fully assembled