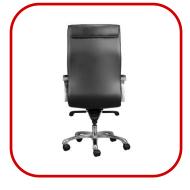

## The Omnia Executive Office Chair... simply classic

The <u>Omnia Executive High Back chair</u> never fails to impress with its design. This timeless classic with deluxe black faux leather office chair upholstery, chrome armrests and a polished aluminium 5-star base, ensures that the Omnia stands out from the crowd. This luxurious leather office chair offers style and versatility for all meeting and executive office environments.

## Features:

- 2 Year Warranty
- Weight Rating 150kg
- 3-Star Ergonomic Rating
- Faux leather upholstery on seat and backrest
- Upholstered seat with high-grade block-cut foam
- Chrome fixed armrests with polyurethane pad
- Frontal Pivot mechanism with 5 locking positions
- Seat height adjustment (floor to top of seat). Min 54cm, Max 61cm
- 700mm diameter polished aluminium 5-star base with 60mm castors
- Supplied fully assembled