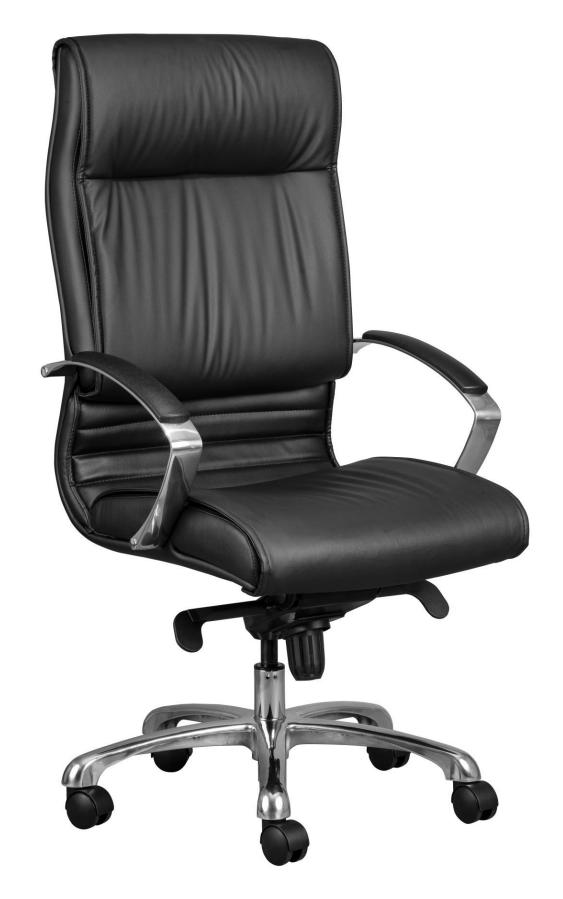

## The Omnia Executive Office Chair... simply classic

The <u>Omnia Executive High Back chair</u> never fails to impress with its design. This timeless classic with deluxe black faux leather office chair upholstery, chrome armrests and a polished aluminium 5-star base, ensures that the Omnia stands out from the crowd. This luxurious leather office chair offers style and versatility for all meeting and executive office environments.

## Features:

- 2 Year Warranty
- Weight Rating 150kg
- 3-Star Ergonomic Rating
- Faux leather upholstery on seat and backrest
- Upholstered seat with high-grade block-cut foam
- Chrome fixed armrests with polyurethane pad
- Frontal Pivot mechanism with 5 locking positions
- Seat height adjustment (floor to top of seat). Min 54cm, Max 61cm
- 700mm diameter polished aluminium 5-star base with 60mm castors
- Supplied fully assembled