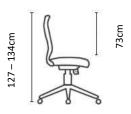

## Features:

- 2 Year Warranty
- Weight Rating 150kg
- 3-Star Ergonomic Rating
- Faux leather upholstery on seat and backrest
- Upholstered seat with high-grade block-cut foam
- Chrome fixed armrests with polyurethane pad
- Frontal Pivot mechanism with 5 locking positions
- Seat height adjustment (floor to top of seat). Min 54cm, Max 61cm
- 700mm diameter polished aluminium 5-star base with 60mm castors
- Supplied fully assembled

## **OMNIA Executive**

Chair Weight: 21kg