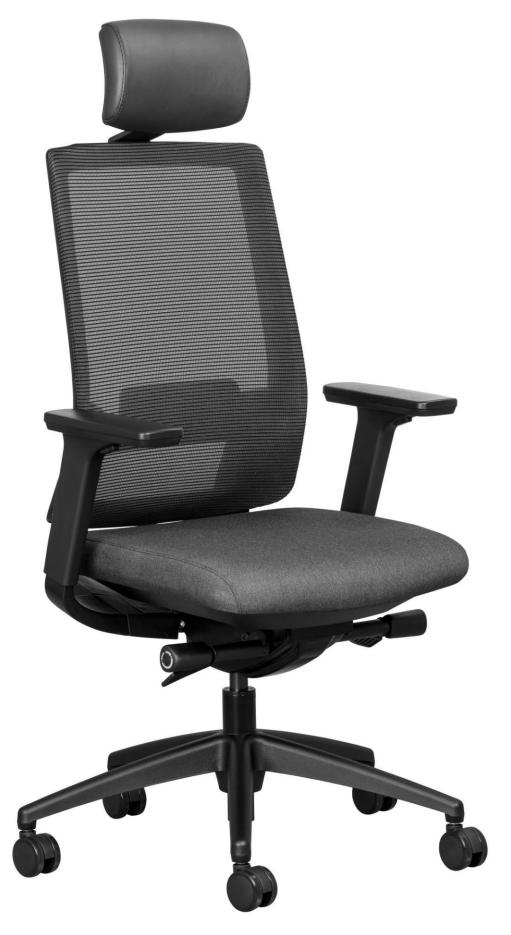

## The Chair with a 10 year Warranty

The sleek and ergonomically developed MIRA-Mesh range is designed for superior comfort. With an industry leading and unrivaled 10 year warranty, this chair is a high performer because it offers amazing versatility, practicality, durability and unrivaled comfort. This innovative chair can be adjusted to suit all users because it sports an adjustable headrest, a fully adjustable lumbar support, 3D armrests and a synchronous swivel & tilt mechanism with integrated seat depth adjustment.

## Features:

- 10 Year Warranty
- Weight Rating 150kg
- <u>5-Star Ergonomic Rating</u>
- Quality Certification by BIFMA
- Environmental Certification by Greenguard
- Adjustable upholstered headrest for the MIRA Executive Option
- Premium Black mesh backrest
- Adjustable lumbar support
- Upholstered seat with high-density automotive grade moulded foam
- Seat depth adjustment from 42 to 48cm
- Multi-adjustable armrests to suit any work situation. The armrests are height adjustable, while the arm pads can slide forwards and backwards, as well as rotate both inwards and outwards
- Synchronous mechanism with 3 locking positions
- Seat height adjustment (floor to top of seat). Min 43cm, Max 51cm
- 680mm diameter black nylon 5 star base with 60mm castors
- MIRA Mesh Executive and MIRA Mesh Task chair options available
- Supplied flat-packed or fully assembled