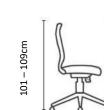

n by Greenguard
- Adjustable upholstered headrest for the MIRA Executive Option
- Premium Black mesh backrest
- Adjustable lumbar support
- Upholstered seat with high-density automotive grade moulded foam
- Seat depth adjustment from 42 to 48cm
- Multi-adjustable armrests to suit any work situation. The armrests are height adjustable, while the arm pads can slide forwards and backwards, as well as rotate both inwards and outwards
- Synchronous mechanism with 3 locking positions
- Seat height adjustment (floor to top of seat). Min 43cm, Max 51cm
- 680mm diameter black nylon 5 star base with 60mm castors
- MIRA Mesh Executive and MIRA Mesh Task chair options available
- Supplied flat-packed or fully assembled

Mira Executive

## MIRA SPECIFICATIONS DOWNLOAD Specification Sheet

118 - 128cm



Mira Task