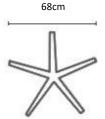

## Features:

- 10 Year Warranty
- Weight Rating 150kg
- <u>5-Star Ergonomic Rating</u>
- Quality Certification by BIFMA
- Environmental Certification by Greenguard
- Adjustable upholstered headrest for the MIRA Executive Option
- Premium Black mesh backrest
- Adjustable lumbar support
- Upholstered seat with high-density automotive grade moulded foam
- Seat depth adjustment from 42 to 48cm
- Multi-adjustable armrests to suit any work situation. The armrests are height adjustable, while the arm pads can slide forwards and backwards, as well as rotate both inwards and outwards
- Synchronous mechanism with 3 locking positions
- Seat height adjustment (floor to top of seat). Min 43cm, Max 51cm
- 680mm diameter black nylon 5 star base with 60mm castors
- MIRA Mesh Executive and MIRA Mesh Task chair options available
- Supplied flat-packed or fully assembled