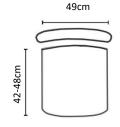

## Features:

- 10 Year Warranty
- Weight Rating 150kg
- <u>5-Star Ergonomic Rating</u>
- Quality Certification by BIFMA
- Environmental Certification by Greenguard
- Adjustable upholstered headrest for the MIRA Executive Option
- Premium Black mesh backrest
- Adjustable lumbar support
- Upholstered seat with high-density automotive grade moulded foam
- Seat depth adjustment from 42 to 48cm
- Multi-adjustable armrests to suit any work situation. The armrests are height adjustable, while the arm pads can slide forwards and backwards, as well as rotate both inwards and outwards
- Synchronous mechanism with 3 locking positions
- Seat height adjustment (floor to top of seat). Min 43cm, Max 51cm
- 680mm diameter black nylon 5 star base with 60mm castors
- MIRA Mesh Executive and MIRA Mesh Task chair options available
- Supplied flat-packed or fully assembled