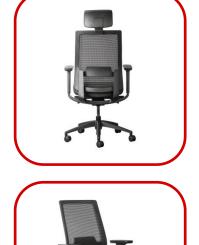

## The Chair with a 10 year Warranty

The sleek and ergonomically developed MIRA-Mesh range is designed for superior comfort. With an industry leading and unrivaled 10 year warranty, this chair is a high performer because it offers amazing versatility, practicality, durability and unrivaled comfort. This innovative chair can be adjusted to suit all users because it sports an adjustable headrest, a fully adjustable lumbar support, 3D armrests and a synchronous swivel & tilt mechanism with integrated seat depth adjustment.

## Features:

- 10 Year Warranty
- Weight Rating 150kg
- <u>5-Star Ergonomic Rating</u>
- Quality Certification by BIFMA
- Environmental Certification by Greenguard
- Adjustable upholstered headrest for the MIRA Executive Option
- Premium Black mesh backrest
- Adjustable lumbar support
- Upholstered seat with high-density automotive grade moulded foam
- Seat depth adjustment from 42 to 48cm
- Multi-adjustable armrests to suit any work situation. The armrests are height adjustable, while the arm pads can slide forwards and backwards, as well as rotate both inwards and outwards
- Synchronous mechanism with 3 locking positions
- Seat height adjustment (floor to top of seat). Min 43cm, Max 51cm
- 680mm diameter black nylon 5 star base with 60mm castors
- MIRA Mesh Executive and MIRA Mesh Task chair options available
- Supplied flat-packed or fully assembled

Mira Executive